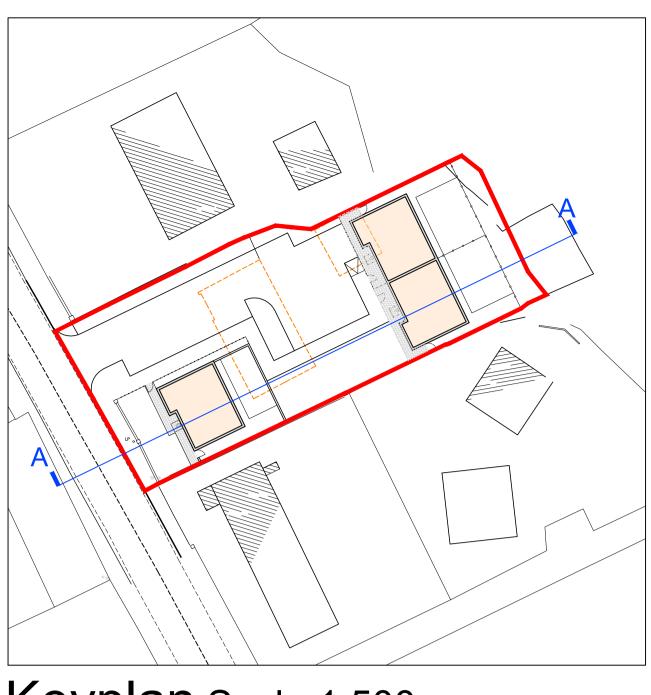

| Existing Ground Levels |  |
|------------------------|--|
| Proposed Ground Levels |  |
| Application Boundary   |  |

| DRAWING          |  |
|------------------|--|
| Site Section A-A |  |

SCALE As Shown DRAWN NMG CHECKED NMG DATE Jan 2023 -----PROJECT NO. DRAWING NO. REVISION HCG 0422 P8-04 -Do not scale this drawing. All dimensions in millimetres. Written dimensions to be checked on site. Electronic issue to be confirmed by paper copy only.