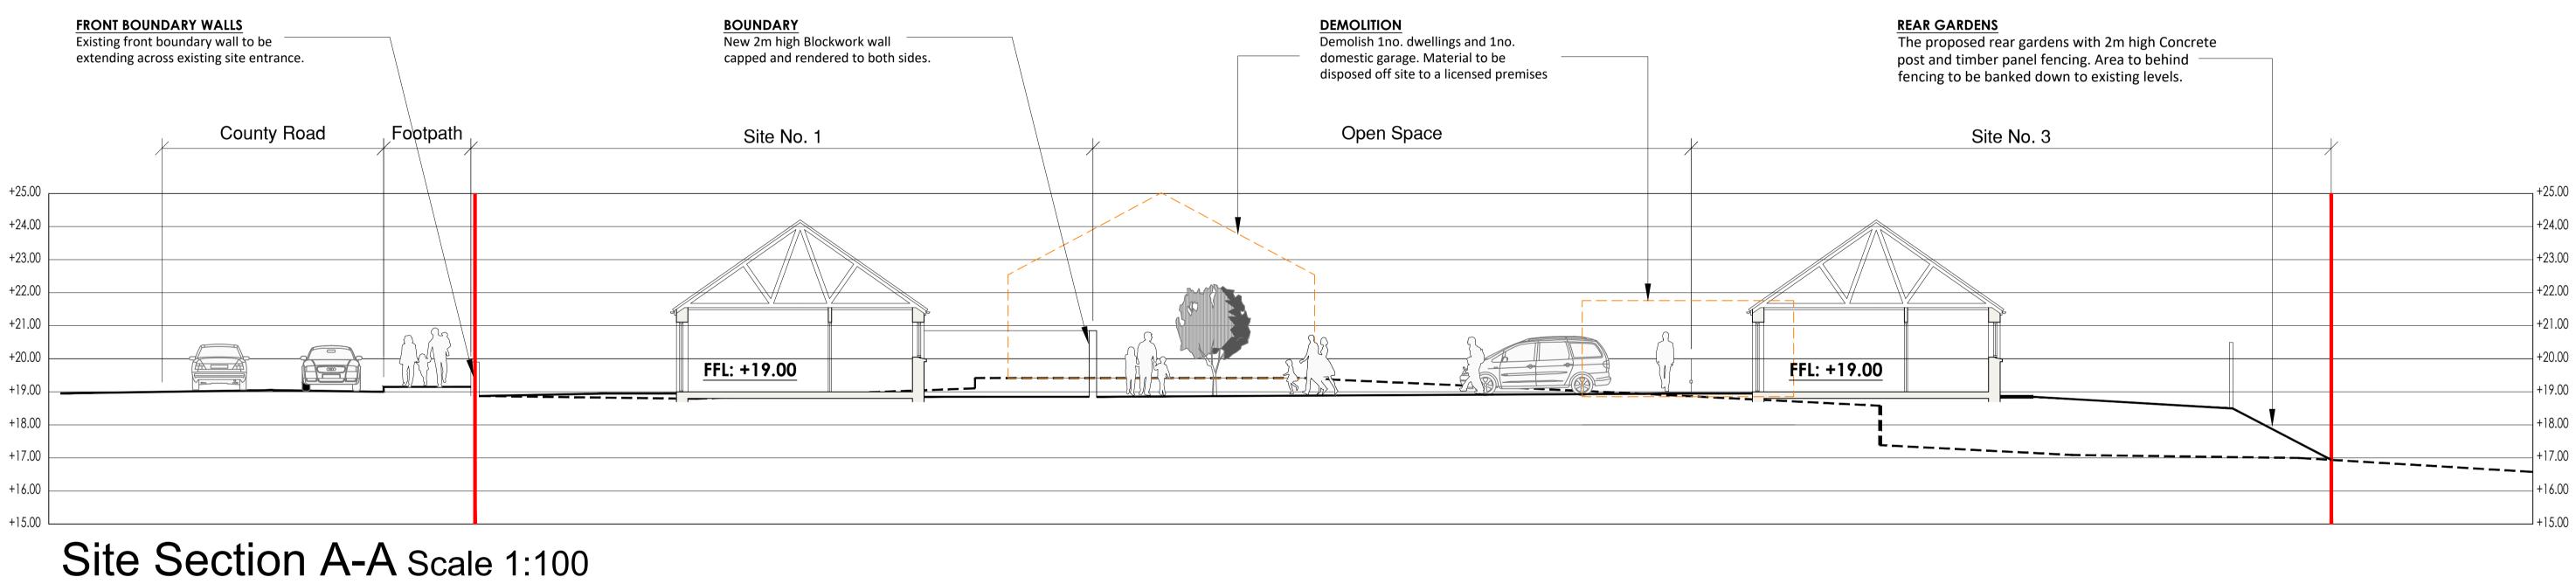

| Existing Ground Levels |  |
|------------------------|--|
| Proposed Ground Levels |  |
| Application Boundary   |  |

| DRAWING          |  |
|------------------|--|
| Site Section A-A |  |

SCALE As Shown DRAWN NMG CHECKED NMG DATE Jan 2023 -----PROJECT NO. DRAWING NO. REVISION HCG 0422 P8-04 -Do not scale this drawing. All dimensions in millimetres. Written dimensions to be checked on site. Electronic issue to be confirmed by paper copy only.